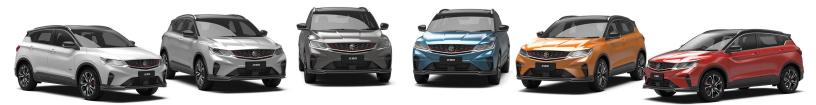

## INTRODUCING THE NEW PROTON 500

STYLISH DESIGN POWERFUL PERFORMANCE OUTSTANDING SAFETY REVOLUTIONARY CONNECTIVITY TOTAL COMFORT

X50

www.rayclan.bm

**EXCLUSIVE PROTON DEALER** 

## COMPLETE SPECIFICATIONS

- Automatic Transmission
- 1.5 Turbo Engine
- 7-Speed Dual Clutch Transmission with manual mode
- Driving modes:Eco, Normal and Sport
- 18" Alloy Rims
- Electric Parking Break
- Disc Breaks, front and rear
- Automatic LED Headlamps
- Roof Rails
- D-Shaped Leather Steering Wheel
  With Controls
- Full Colour LCD Meter Combination
- Intelligent Entry
- Push Button and Remote Starting
- Front Welcome Lights (Proton Logo)
- All 4 Power windows (with Anti-Trap)
- Leatherette Dual Tone Seats
- 6 Way Power Driver's Seat
- Automatic A/C
- N95 Cabin Filter
- Rear Air Vents
- 10.25" Touch Screen
- Voice Command ("Hey Proton")
- Smart Phone & Bluetooth Connectivity
- 2 Front and 4 Rear Parking Sensors
- 360Camera
- 6 Speakers
- 2 Charging and 1 Data USB Port
- 6 Airbags